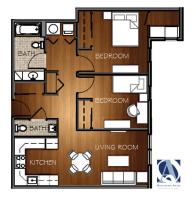

### Now Leasing

189 Newington Road, West Hartford, CT 06110 goodwinwesthartford.com

2 Bedroom

#### Welcome Home

The Goodwin has 36 two-bedroom and 6 three-bedroom apartment-style residences.

The Goodwin offers both market rate residences and a limited number of income-restricted units. Market rate two- and three-bedroom apartments range in price from \$1475–\$1750 depending on size and location. Pricing for two- and