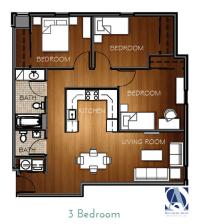

#### Welcome Home

The Goodwin has 36 two-bedroom and 6 three-bedroom apartment-style residences.

The Goodwin offers both market rate residences and a limited number of income-restricted units. Market rate two- and three-bedroom apartments range in price from \$1475–\$1750 depending on size and location. Pricing for two- and

three-bedroom income-restricted apartments are available at application.

It is a pet-friendly community (please see our website for restrictions). Each apartment comes with one parking space, a second space is available for \$50 per month, pending availability.