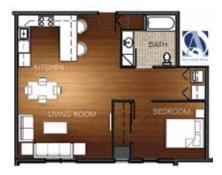

# Opening Spring 2015

189 Newington Road, West Hartford, CT 06110 goodwinwesthartford.com

1 Bedroom

2 Bedroom

## Welcome Home

The Goodwin has 5 one-bedroom, 36 two-bedroom, and 6 three-bedroom apartment-style residences.

The Goodwin offers both market rate apartment-style residences and a limited number of income-restricted units. Market rate twoand three-bedroom apartments range in price from \$1325–\$1750, depending on size and location. There are no one-bedroom narket rate units. Pricing for one-, two-, and three-bedroom ncome-restricted apartments are available at application.