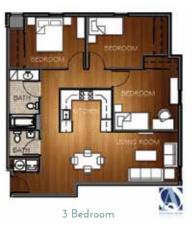

## Welcome Home

The Goodwin has 5 one-bedroom, 36 two-bedroom, and 6 three-bedroom apartment-style residences.

The Goodwin offers both market rate apartment-style residences and a limited number of income-restricted units. Market rate twoand three-bedroom apartments range in price from \$1325–\$1750, depending on size and location. There are no one-bedroom narket rate units. Pricing for one-, two-, and three-bedroom ncome-restricted apartments are available at application.