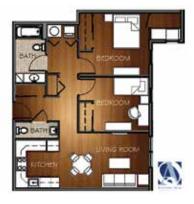

# Opening Spring 2015

189 Newington Road, West Hartford, CT 06110 goodwinwesthartford.com

1 Bedroom

2 Bedroom

## Welcome Home

The Goodwin has 5 one-bedroom, 36 two-bedroom, and 6 three-bedroom apartment-style residences.

The Goodwin offers both market rate apartment-style residences and a limited number of income-restricted units. Market rate twoand three-bedroom apartments range in price from \$1325–\$1750, depending on size and location. There are no one-bedroom narket rate units. Pricing for one-, two-, and three-bedroom ncome-restricted apartments are available at application.